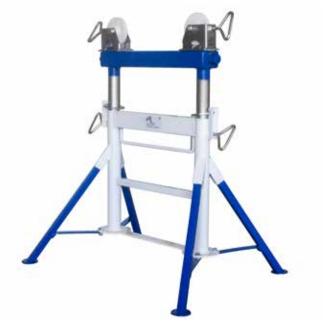

## **Pipe stand Twin Stand**

Outer pipe diameter from 108 - 900 mm

- Height adjustable from 80 cm to 130 cm
- Up to 2.000 kg load capacity
- Levelling on both sides of the support
- Use of quick change housings
- \*Quick change rolls not included in delivery. Please order separately!

| Part No. | Description                                                 | OD mm     | Weight kg |
|----------|-------------------------------------------------------------|-----------|-----------|
| RG350185 | Pipe stand Twin stand,<br>foldable and<br>height adjustable | 108 - 900 | 16,4      |