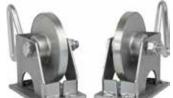

Quick-release housing for Twin Stand pipe stand Load capacity: 900 kg(steel & stainless steel rolls) 550 kg(nylon rolls)

- Up to 900 kg load capacity (per set)
- No additional tools required for assembly, thanks to snap-in mechanism
- Rollers are already mounted in the quick change housings

| Part No. | Description                                    | Load capacity<br>kg | Weight<br>(je Set) kg |
|----------|------------------------------------------------|---------------------|-----------------------|
| RG350187 | Quick change nylon rolls<br>for Twin stand     | 550                 | 3,2                   |
| RG350188 | Quick change steel rolls<br>for Twin stand     | 900                 | 3,6                   |
| RG350189 | Quick change stainless rolls<br>for Twin stand | 900                 | 3,6                   |