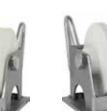

Quick-release housing for Twin Stand pipe stand Load capacity: 900 kg(steel & stainless steel rolls) 550 kg(nylon rolls)

- Up to 900 kg load capacity (per set)
- No additional tools required for assembly, thanks to snap-in mechanism
- Rollers are already mounted in the quick change housings

| Part No. | Description                                    | Load capacity<br>kg | Weight<br>(je Set) kg |
|----------|------------------------------------------------|---------------------|-----------------------|
| RG350187 | Quick change nylon rolls<br>for Twin stand     | 550                 | 3,2                   |
| RG350188 | Quick change steel rolls<br>for Twin stand     | 900                 | 3,6                   |
| RG350189 | Quick change stainless rolls<br>for Twin stand | 900                 | 3,6                   |