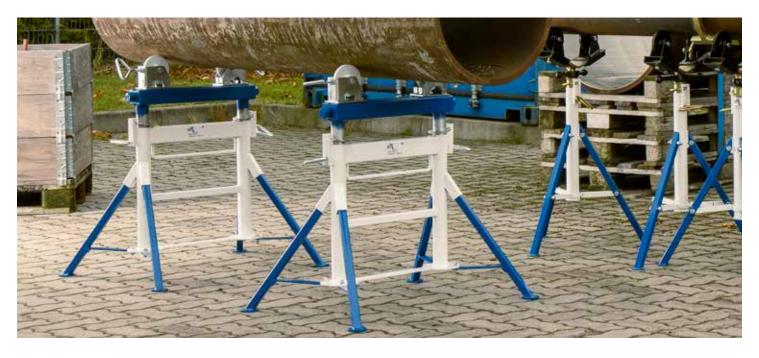

## **Pipe stand Twin Stand**

Outer pipe diameter from 108 - 900 mm

- Height adjustable from 80 cm to 130 cm
- Up to 2.000 kg load capacity
- Levelling on both sides of the support
- Use of quick change housings
- \*Quick change rolls not included in delivery. Please order separately!

| Part No. | Description                                                 | OD mm     | Weight kg |
|----------|-------------------------------------------------------------|-----------|-----------|
| RG350185 | Pipe stand Twin stand,<br>foldable and<br>height adjustable | 108 - 900 | 16,4      |