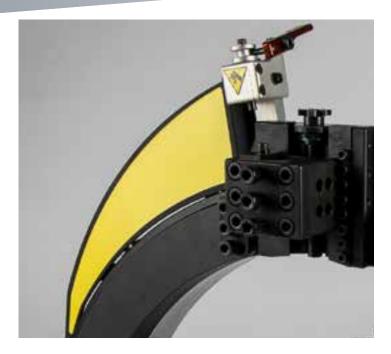

# **DLW-Safety features**

DLW protector system to avoid accidents

The standard safety shield protects against crushing and unintentional intervention when operating the DLW. With the optional accessories such as the maintenance unit or the remote control, safety can be further increased

- Safety shield "Shark fin" (standard)
- Remote control to adjust the feed (optional)
- Safety maintenance unit with emergency stop and foot pedal (optional)