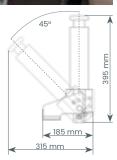

### **DLW-IBT**

Internal machining of steel pipes

The "Inside-Beveling-Tool" (IBT) consists of a negative threaded rod for the tool holder (2 Tool tips) and a special insert holder. With this combination, a bevel of max. 25 mm at an angle of 30° degrees is possible.

- Easy installation
- High repeatability
- Adaptation of pipes in the factory or directly on the construction site