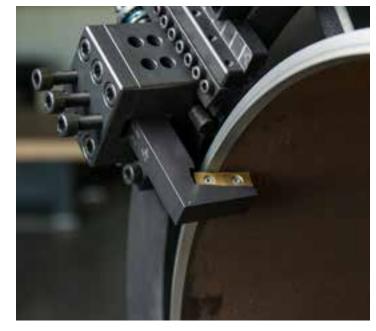

### **DLW-IBT**

Internal machining of steel pipes

The "Inside-Beveling-Tool" (IBT) consists of a negative threaded rod for the tool holder (2 Tool tips) and a special insert holder. With this combination, a bevel of max. 25 mm at an angle of 30° degrees is possible.

- Easy installation
- High repeatability
- Adaptation of pipes in the factory or directly on the construction site