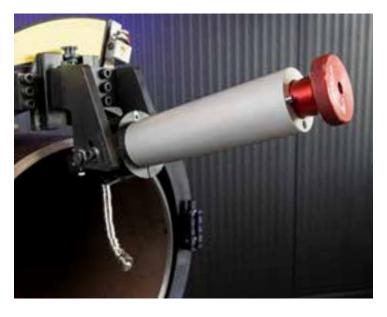

### **DLW-CB III**

Internal machining of steel pipes

The internal boring device can be used for seam preparation of the inner diameter and the inner bore of max. 200 mm depth, after cutting the pipes. The angle is adjustable from 0° - 25°.

#### Advantages:

- High repeatability
- Adjustment of pipes in the factory or directly on the construction site
- Modular design, easy installation