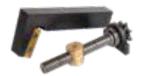

### **DLW-IBT**

Internal machining of steel pipes

The "Inside-Beveling-Tool" (IBT) consists of a negative threaded rod for the tool holder (2 Tool tips) and a special insert holder. With this combination, a bevel of max. 25 mm at an angle of 30° degrees is possible.

- Easy installation
- High repeatability
- Adaptation of pipes in the factory or directly on the construction site