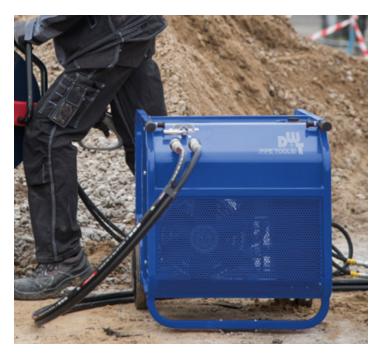

Hydraulic power packs can be used with the following tools:

- Pipe beveling machines
- Pipe cutting machines
- Chisel hammers
- Water pumps

- Drilling machines
- Core drilling machines
- Power wrenches

### **Properties**

- · Wired remote control
- On-Off Valve
- · Compact, mobile design
- Extremely easy to maintain Direct access to all parts
- Oil level indicator, temperature and oil quality indicator
- Sturdy steel frame construction
- Low oil volume