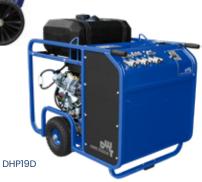

## Technical data

| Туре       | DHP18E                   | DHP26D                   |
|------------|--------------------------|--------------------------|
| Drive      | Electric motor           | Diesel engine            |
| Power      | 11 kW, 3x 400 V          | 25,2 HP                  |
| Starter    | -                        | electric                 |
| Pressure   | 120 bar/ 1.740 psi       | 170 bar/ 2.465 psi       |
| Flow rate  | 10 – 46 Itr/min          | 20 - 60 ltr/min          |
| Mobil      | Yes                      | Yes                      |
| Weight     | 135 kg / 300 lbs (empty) | 230 kg / 507 lbs (empty) |
| Dimensions | 805 x 625 x 704 mm       | 1.040 x 740 x 850 mm     |