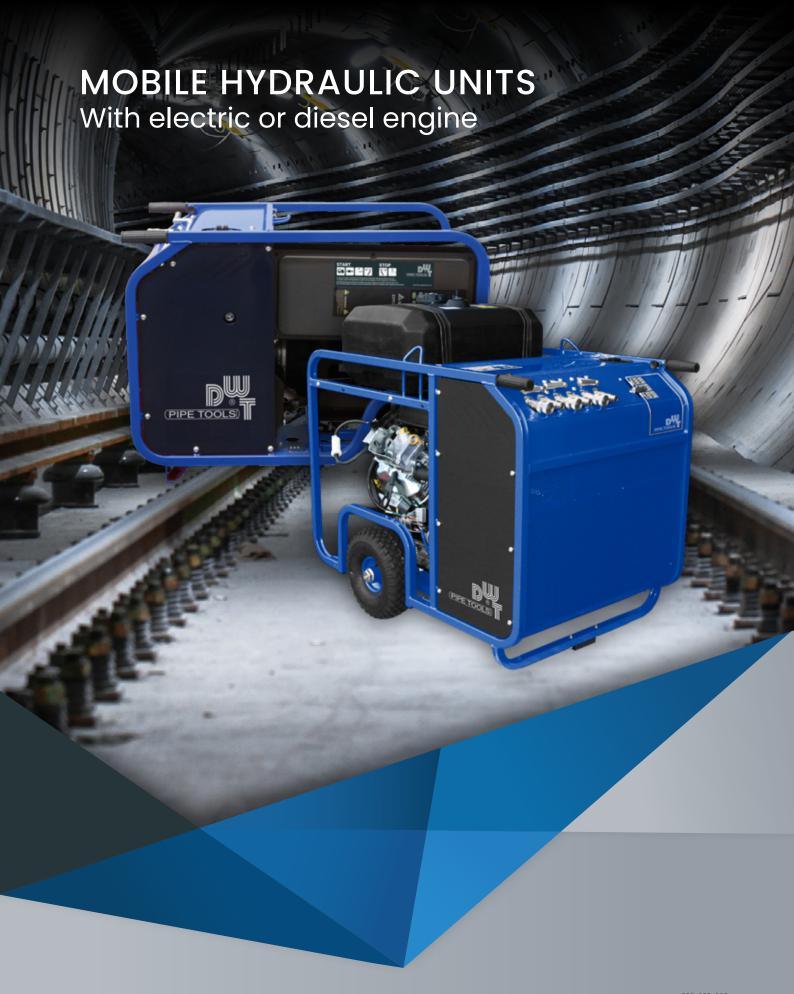

# Mobile hydraulic power units

### Available with electric, petrol or diesel engine

Our hydraulic power packs have an infinitely variable delivery rate of 10 to 50 I/min, at 105 bar working pressure. The oil flow can be controlled by means of the selector switch or throttle lever. Therefore, it is possible to connect hand tools with a flow rate of up to 24 I/min as well as high-performance machines with 50 I/min.

### **Properties**

- · Wired remote control
- On-Off Valve
- · Compact, mobile design
- Extremely easy to maintain Direct access to all parts
- Oil level indicator, temperature and oil quality indicator
- Sturdy steel frame construction
- Low oil volume