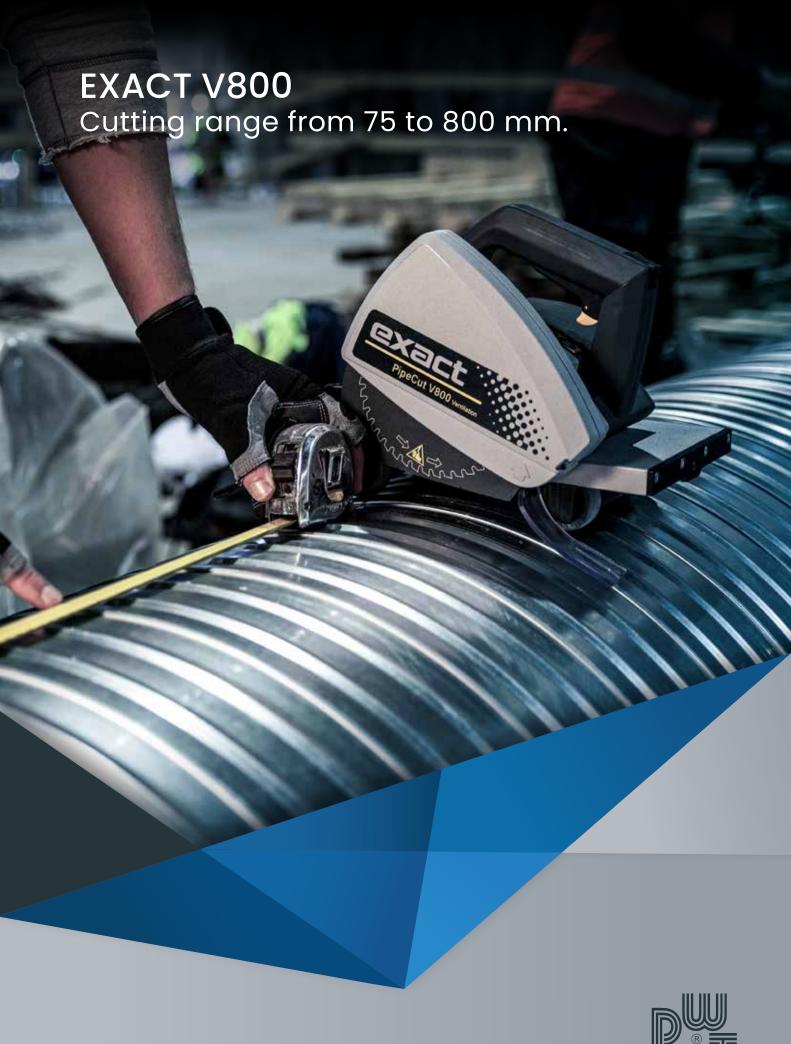

### PipeCut V800

The PipeCut V800 offers easy handling and a wide range of applications for cutting ventilation pipes. Specifically designed for HVAC, this system provides significant ease of work.

Pipe supports are not included in the scope of delivery.

# PipeCut V800

- Large cutting range from 75 to 800 mm OD
- Lightweight
- Cutting ventilation pipes
- Specifically designed for HVAC
- · Ideal for mobile use on any construction site

| Weight                   | 6,0 kg                                         |
|--------------------------|------------------------------------------------|
| Cutting range            | 75 - 800 mm                                    |
| Max. wall thick-<br>ness | 1.5 mm aluminum<br>6 mm weld seams             |
| Suitable for             | Aluminum,<br>Stainless steel ventilation pipes |