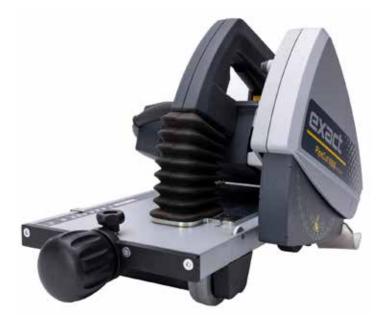

### PipeCut V800

The PipeCut V800 offers easy handling and a wide range of applications for cutting ventilation pipes. Specifically designed for HVAC, this system provides significant ease of work.

Pipe supports are not included in the scope of delivery.

# PipeCut V800

- Large cutting range from 75 to 800 mm OD
- Lightweight
- Cutting ventilation pipes
- Specifically designed for HVAC
- · Ideal for mobile use on any construction site

| Weight                   | 6,0 kg                                         |
|--------------------------|------------------------------------------------|
| Cutting range            | 75 - 800 mm                                    |
| Max. wall thick-<br>ness | 1.5 mm aluminum<br>6 mm weld seams             |
| Suitable for             | Aluminum,<br>Stainless steel ventilation pipes |

#### **Technical details**

| Voltage / Power | 220-240V   1.010W   4,7A |
|-----------------|--------------------------|
| Speed           | 4.000 r/min              |
| Ø Blade         | 155 mm                   |
| Mounting bore   | 65 mm                    |

Scope of delivery: PipeCut, carrying bag, Cermet V155 saw blade, user manual, 5mm hex