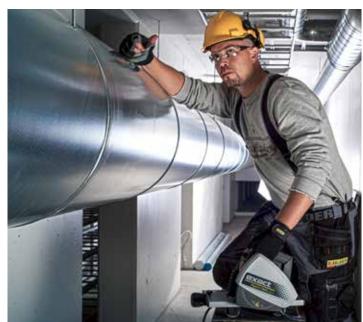

### PipeCut V800

The PipeCut V800 offers easy handling and a wide range of applications for cutting ventilation pipes. Specifically designed for HVAC, this system provides significant ease of work.

Pipe supports are not included in the scope of delivery.

# PipeCut V800

- Large cutting range from 75 to 800 mm OD
- Lightweight
- Cutting ventilation pipes
- Specifically designed for HVAC
- · Ideal for mobile use on any construction site

| Weight                   | 6,0 kg                                         |
|--------------------------|------------------------------------------------|
| Cutting range            | 75 - 800 mm                                    |
| Max. wall thick-<br>ness | 1.5 mm aluminum<br>6 mm weld seams             |
| Suitable for             | Aluminum,<br>Stainless steel ventilation pipes |