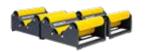

# Roller supports suitable for V800

The perfect addition to the PipeCut V800 the pipe support set.

The supports are specially designed for pipe diameters up to 800 mm and ensure a secure hold of the pipes during the cutting process.

Set of 3, including carrying bag

Solutions for various pipe preparations Explore our other products