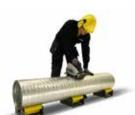

### PipeCut V800

The PipeCut V800 offers easy handling and a wide range of applications for cutting ventilation pipes. Specifically designed for HVAC, this system provides significant ease of work.

Pipe supports are not included in the scope of delivery.

# PipeCut V800

- Large cutting range from 75 to 800 mm OD
- Lightweight
- Cutting ventilation pipes
- Specifically designed for HVAC
- · Ideal for mobile use on any construction site

| Weight                   | 6,0 kg                                         |
|--------------------------|------------------------------------------------|
| Cutting range            | 75 - 800 mm                                    |
| Max. wall thick-<br>ness | 1.5 mm aluminum<br>6 mm weld seams             |
| Suitable for             | Aluminum,<br>Stainless steel ventilation pipes |