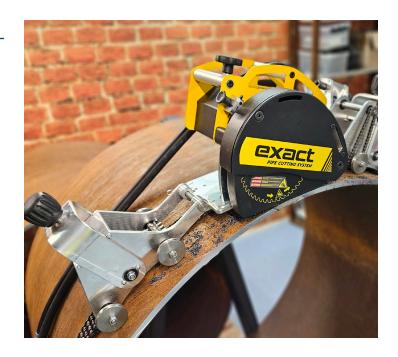

### **PipeCut Infinity Hydra**

# The Ultimate Solution for Limitless Pipe Cutting – Even Underwater!

The PipeCut Infinity Hydra combines the best of both worlds! Equipped with the HYDRA-powered hydraulic motor and the Infinity chain system, this advanced pipe saw expands cutting capabilities for extremely large pipe diameters. Whether you're cutting steel, stainless steel, cast iron, aluminum, copper, or plastic, the Infinity Hydra ensures fast, precise, and safe cutting.

With its robust hydraulic motor, fully functional even underwater, the saw handles thick wall pipes effortlessly. The expandable chain system allows cutting pipe diameters from 360 mm to over 1,850 mm, while the adjustable cutting depth ensures optimal precision and flexibility.

#### **Advantages**

- Powerful hydraulic drive fully operational underwater
- Infinity chain system for extra-large pipe diameters
- · Adjustable cutting depth for precise results
- Cuts all pipe materials ideal for any job site
- Optional gear box with connection for cordless screwdriver