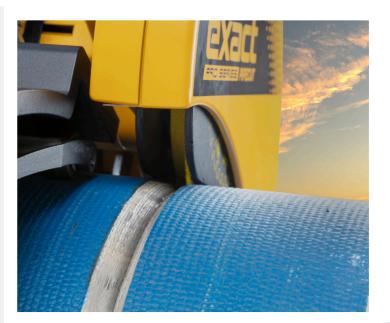

With its robust hydraulic motor, fully functional even underwater, the saw handles thick wall pipes effortlessly. The expandable chain system allows cutting pipe diameters from 360 mm to over 1,850 mm, while the adjustable cutting depth ensures optimal precision and flexibility.