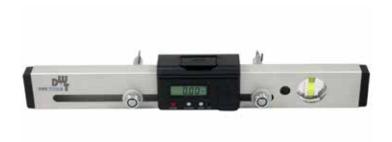

with digital protractor

- Automatic rotation of the display
- $\bullet$  Measuring range +/- 90  $^{\circ}$
- Measurable inclination in °, %, inch and mm
- Automatically rotatable display indicator

## Specification

| Dimensions             | 400 x 50 x 23 mm |
|------------------------|------------------|
| Bolt length            | 75 mm            |
| Bolt distance          | 60 - 260 mm      |
| Measurable inclination | +/- 90 °         |

| Part No. | Description                |
|----------|----------------------------|
| RG350031 | DWT Digital flange leveler |