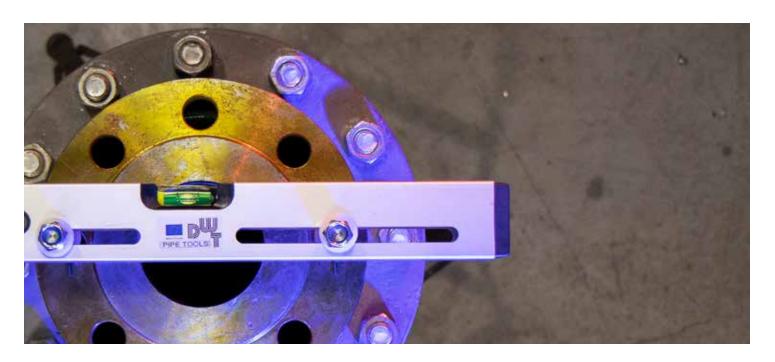

## **DWT Flange leveler**

Bolt spacing from 60 to 260 mm

The flange spirit level is suitable for flanges with bolt diameters from 16 mm to 32 mm. With this tool, incorrect positions of parts are prevented and no further adjustment tools are required. The bolt spacing can be varied continuously from 60 mm to 260 mm so that the bolt holes are kept in balance.