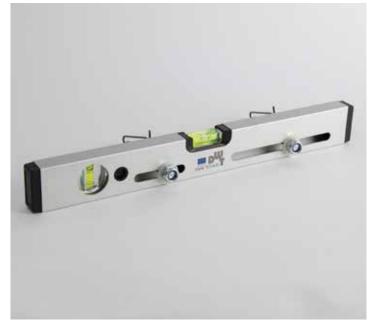

## **DWT Flange leveler**

Bolt spacing from 60 to 260 mm

The flange spirit level is suitable for flanges with bolt diameters from 16 mm to 32 mm. With this tool, incorrect positions of parts are prevented and no further adjustment tools are required. The bolt spacing can be varied continuously from 60 mm to 260 mm so that the bolt holes are kept in balance.

## Specification

| Dimensions    | 400 x 50 x 23 mm |
|---------------|------------------|
| Bolt length   | 75 mm            |
| Bolt distance | 60 - 260 mm      |

| Part No. | Description        |  |
|----------|--------------------|--|
| RG350030 | DWT Flange leveler |  |